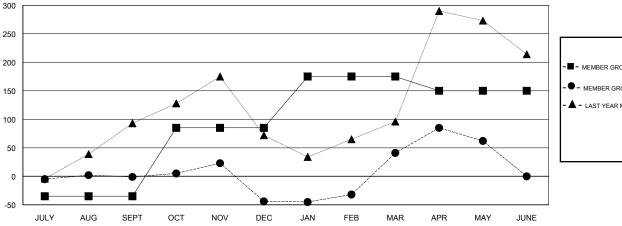

# GOALS AND ACTUAL MEMBERS CUMULATIVE

| -■- MEMBER GROWTH NET GOAL        |  |
|-----------------------------------|--|
| - ● - MEMBER GROWTH ACTUAL        |  |
| - ▲ - LAST YEAR MEMBERSHIP ACTUAL |  |
|                                   |  |
|                                   |  |
|                                   |  |