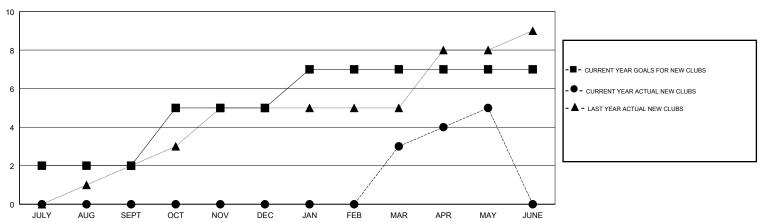

| 2             | 0         | 0             | JULY/AUG/SEPT         | -35                       | 45                      | 38                                           |
| OCT/NOV/DEC           | 3             | 0         | 2             | OCT/NOV/DEC           | 120                       | 57                      | 100                                          |
| JAN/FEB/MAR           | 2             | 3         | 0             | JAN/FEB/MAR           | 90                        | 126                     | 39                                           |
| APR/MAY/JUNE          | 0             | 2         | 0             | APR/MAY/JUNE          | -25                       | 80                      | 56                                           |

### GOALS AND ACTUAL NEW CLUBS CUMULATIVE



# GOALS AND ACTUAL MEMBERS CUMULATIVE



| -■- MEMBER GROWTH NET GOAL        |  |
|-----------------------------------|--|
| - ● - MEMBER GROWTH ACTUAL        |  |
| - ▲ - LAST YEAR MEMBERSHIP ACTUAL |  |
|                                   |  |
|                                   |  |
|                                   |  |

| DROPPED CLUBS: 2 |     |
|------------------|-----|
| DROPPED MEMBERS  |     |
| DECEASED         | 16  |
| CLUB CANCELLED   | 48  |
| OTHER            | 169 |
| TOTAL            | 233 |

| 55 CLUBS OF 92 ADDED 1 OR MORE |    |
|--------------------------------|----|
| NEW MEMBERS                    | ı  |
|                                | ı  |
|                                | ı  |
|                                | 11 |

| GENDER DISTRIBUTION  |